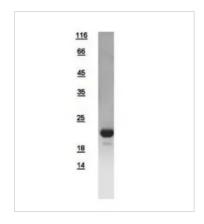

## GTX112806-pro Image

 $10\mu g$  of GTX112806-pro Glucagon recombinant protein analyzed using SDS-PAGE and stained with coomassie blue and captured by black and white camera.

For full product information, images and publications, please visit our <u>website</u>.