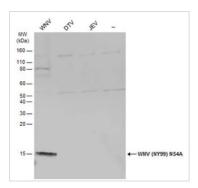

#### GTX131957 WB Image

Non-infected (–) and infected Vero whole cell extracts were separated by SDS-PAGE, and the membrane was blotted with West Nile virus NS4A protein antibody (GTX131957).

For full product information, images and publications, please visit our <u>website</u>.