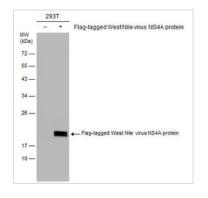

## GTX131957 WB Image

Non-transfected (–) and transfected (+) 293T whole cell extracts (30 µg) were separated by 12% SDS-PAGE, and the membrane was blotted with West Nile virus NS4A protein antibody (GTX131957) diluted at 1:5000.