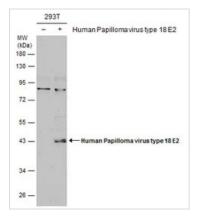

## GTX133373 WB Image

Non-transfected (–) and transfected (+) 293T whole cell extracts (30  $\mu$ g) were separated by 10% SDS-PAGE, and the membrane was blotted with Human Papillomavirus type 18 E2 antibody (GTX133373) diluted at 1:2000.