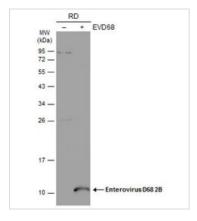

### DATA IMAGES

#### GTX134419 WB Image

Non-infected (–) and infected (+) RD whole cell extracts (30  $\mu$ g) were separated by 12% SDS-PAGE, and the membrane was blotted with Enterovirus D68 2B antibody (GTX134419) diluted at 1:1000. The HRP-conjugated anti-rabbit IgG antibody (GTX213110-01) was used to detect the primary antibody.