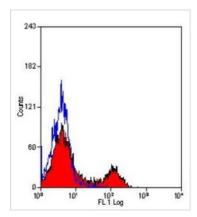

### DATA IMAGES

### GTX43090 FACS Image

FACS analysis of guinea pig spleen cells using GTX43090 CD4 antibody [CT7] (PE).

For full product information, images and publications, please visit our website.

Date 2025 / 03 / 10 Page 2 of 2