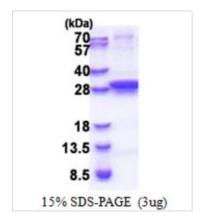

## GTX57480-pro Image

3µg ung protein (GTX57480-pro) by SDS-PAGE under reducing condition and visualized by coomassie blue stain.

For full product information, images and publications, please visit our <u>website</u>.