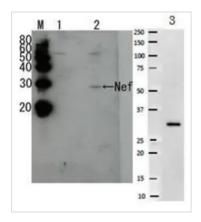

## GTX64123 WB Image

Detection of HIV-1 and HUV-2 Nef by Western blotting Lane1: Extract of MT4 cells Lane 2: Extract of MT4 cells infected with HIV-1(LAI strain) Lane 3: Extract of HIV-2 (strain UC2) infected cell The antiserum was diluted 1,000 fold before use.