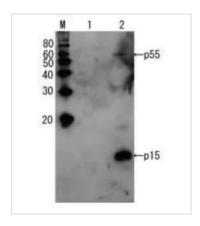

#### GTX64125 WB Image

Detection of HIV-1 p15 and its p55 precursor protein by Western blotting using the anti-p15 antibody. Lane1: Extract of MT4 cells Lane2: Extract of MT4 cells infected with HIV-1 (LAI strain) The antiserum was diluted 1,000 fold before use.