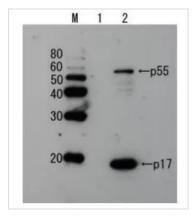

#### GTX64127 WB Image

Detection of HIV-1 p17 and its p55 precursor protein by Western blotting using the anti-p17 antibody. Lane 1: Extract of MT4 cells Lane 2: Extract of MT4 cells infected with HIV-1(LAI strain) The antiserum was diluted 2,500 fold before use.