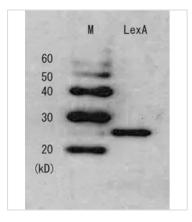

### GTX64136 WB Image

Detection of LexA repressor in the E. coli whole cell lysate by this antiserum  $\,$ 

For full product information, images and publications, please visit our <u>website</u>.

Date 2025 / 04 / 18 Page 2 of 2