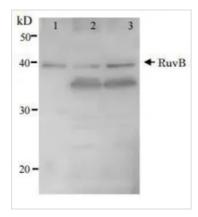

#### GTX64163 WB Image

Detection of RuvB (37kD) protein by Western blotting using this antibody lane1: RuvB protein 5ng lane2: E. coli AB1157 crude extract lane3: E. coli AB1157 lexA mutant crude extract Expression of RuvB is enhanced by lexA mutation.