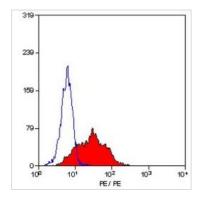

### DATA IMAGES

## GTX75142 FACS Image

FACS analysis of KG1 cells using GTX75142 CD105 antibody [SN6] (PE).

For full product information, images and publications, please visit our <u>website</u>.

Date 2025 / 03 / 10 Page 2 of 2