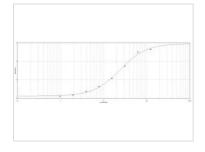

## DATA IMAGES

#### GTX77112 ELISA Image

ELISA analysis of immunogen using GTX77112 BSA antibody (HRP).

For full product information, images and publications, please visit our <u>website</u>.

Date 2025 / 03 / 10 Page 2 of 2